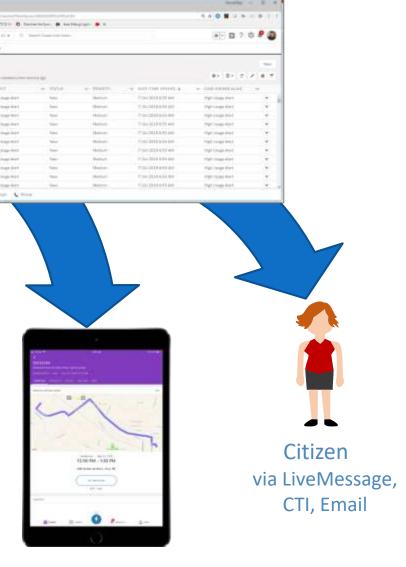

## **Leak Detection**

Use Case: Leak Detection

Proactively connecting Citizens with the work order process

High Usage Wert +

## Cary Smart Cities Ecosystem

## Cisco Kinetic for Cities and Salesforce.com IoT + Service Cloud integration example

## **Automated Service Request – Customer Connected Experience**