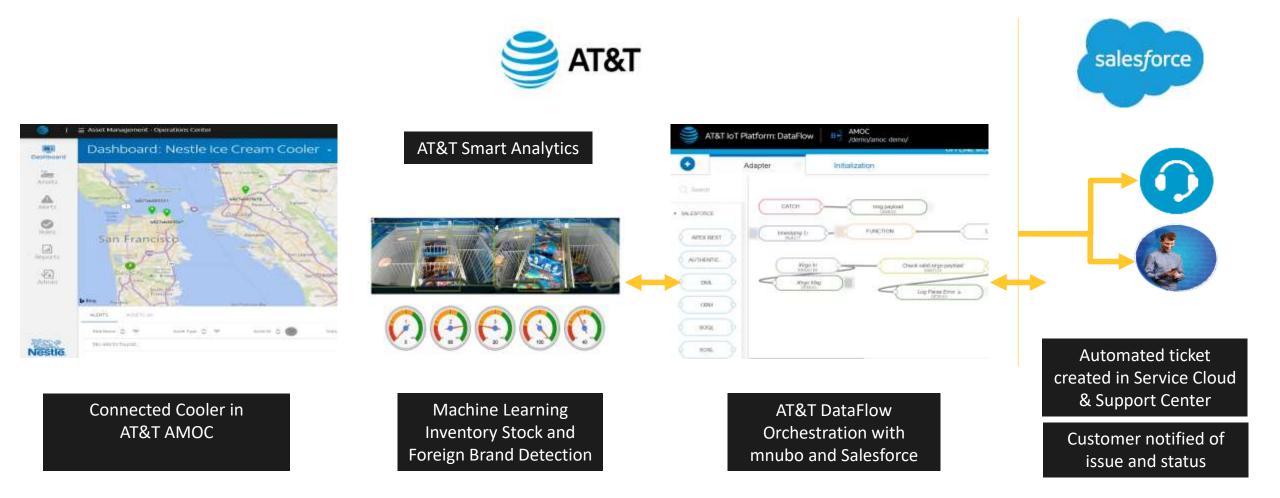

## Cisco Kinetic for Cities and Salesforce.com IoT + Service Cloud integration example

## **Automated Service Request – Customer Connected Experience**