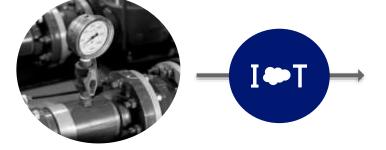

### Why and How Salesforce IoT Completes the Customer Experience

Service Agent

Field Technician

Customer

Failure
detection
prior to its
occurrence via
IoT
Infrastructure

Salesforce IoT ingests real-time events

Automatically triggers the appropriate action

Get a complete view of the Case and asset status

Fix problem remotely or create a Work Order for the Field

Proactively care for the assets before they fail

Perform guided repair during planned downtime

Reliable production

Performance improvement

Reduced maintenance