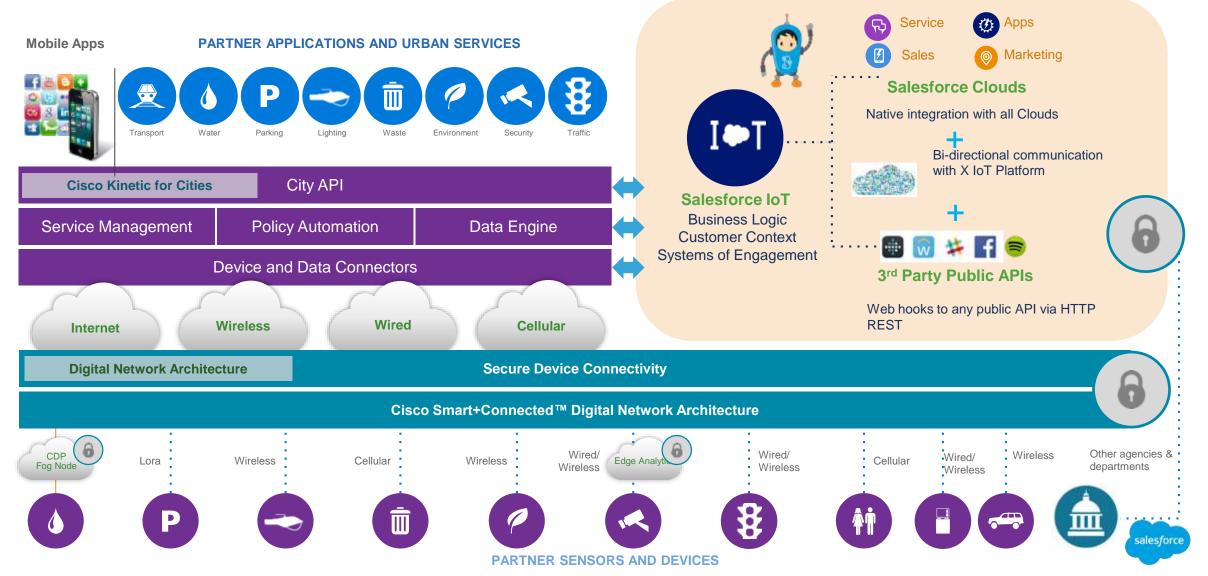

## Cary Smart Cities Ecosystem

## Cisco Kinetic for Cities and Salesforce.com IoT + Service Cloud integration example