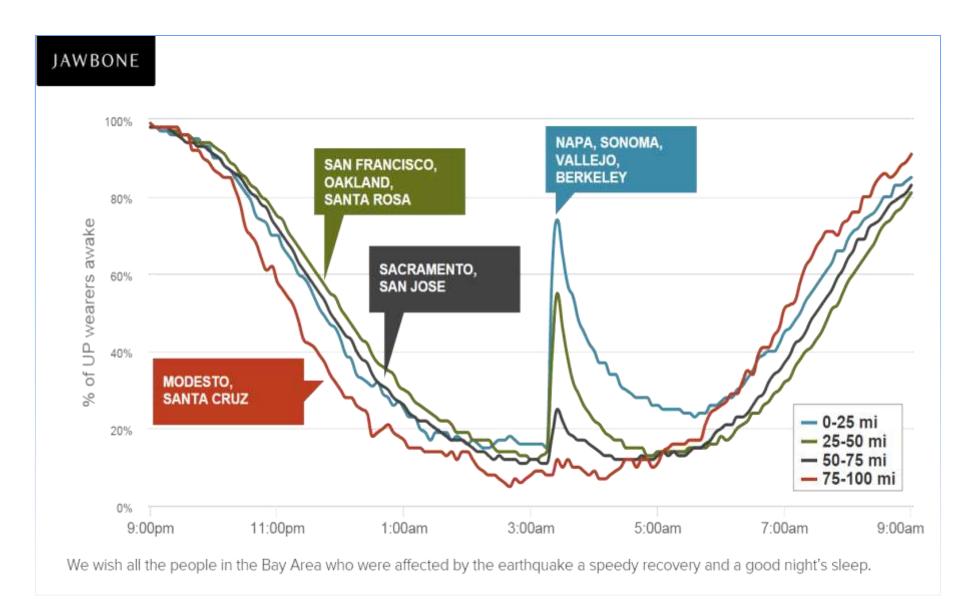

otecting our planet for future generations







## Putting Our Values into Action



## Leveraging the Platform for Change for Equality

















## 24 Hours in the Life of Salesforce





### Why and How Salesforce IoT Completes the Customer Experience







Service Agent



Field Technician



Customer



Failure
detection
prior to its
occurrence via
IoT
Infrastructure

Salesforce IoT ingests real-time events

Automatically triggers the appropriate action

Get a complete view of the Case and asset status

Fix problem remotely or create a Work Order for the Field

Proactively care for the assets before they fail

Perform guided repair during planned downtime

Reliable production

Performance improvement

Reduced maintenance

## IoT, AI and Context: Did you feel the Earthquake?



























# Al Is Real

## Connecting Sales to IoT

Built on the world's #1 CRM platform

#### **IoT Use Cases**

Automated Consummable
Ordering
Smart Speaker Connection
Upsell Maintenance Plans
Subscription Services
Capacity up-selling





## **Making Sales Smarter**





- Predictive Lead Scoring, Opportunity Insights
- Experience, Builder, and Ecosystem
- Salesforce1 and Inbox

smarter with

einstein

Salesforce CPQ





## Connecting Sales to IoT



Is the water turbidity level too high? Sell them more clorine tablets Are Operational Hours > X? Sell them a new filter Are Operational Years > Y? Sell them a new unit



#### Salesforce Service for IoT

Built on the world's #1 CRM platform

#### **IoT Use Cases**

Proactive Service
Automated Work Orders
Knowledge Article D