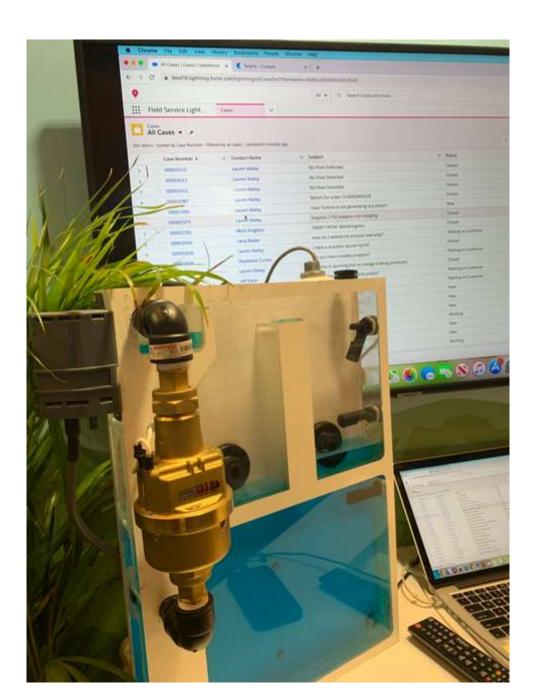

### Why and How Salesforce IoT Completes the Customer Experience

Service Agent

Field Technician

Customer

Failure
detection
prior to its
occurrence via
IoT
Infrastructure

Salesforce IoT ingests real-time events

Automatically triggers the appropriate action

Get a complete view of the Case and asset status

Fix problem remotely or create a Work Order for the Field

Proactively care for the assets before they fail

Perform guided repair during planned downtime

Reliable production

Performance improvement

Reduced maintenance