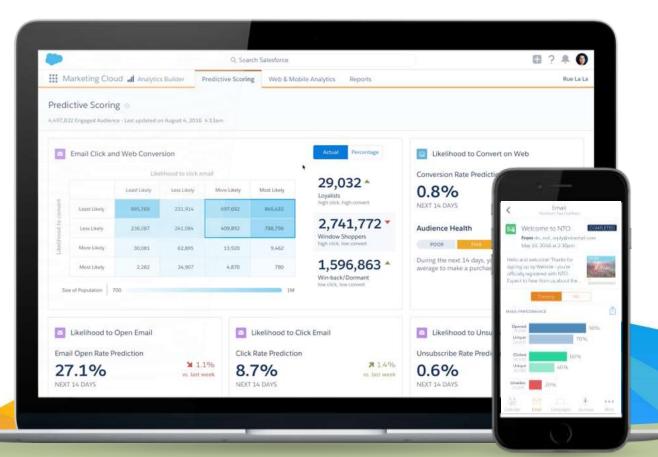

## Making Marketing Apps Smarter

- Predictive Scoring, Audiences & Customer Journeys
- Email, mobile, social, ads, apps, IoT, and web
- Monitor and manage customer journeys on the go

+23% marketing ROI